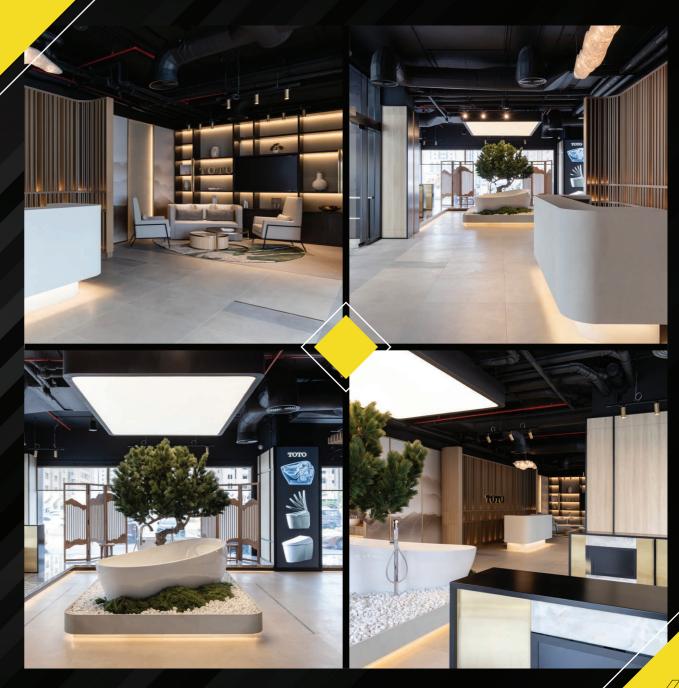

CC)

ADDRESS

Abu Dhabi

SCOPE

Lighting: Design & Supply | Automation | Acoustics





National Media Office (NMO)

ADDRESS

Abu Dhabi

SCOPE

Lighting: Design & Supply | Automation | Acoustics





PROJECT Department of Government Support (DGS)

ADDRESS Abu Dhabi

SCOPE Lighting: Design & Supply | Automation





Mysk Café

ADDRESS

Alsaadiyat Island, Abu Dhabi

SCOPE

Lighting: Design & Supply





Human Resources Authority (HRA)

ADDRESS

Abu Dhabi

SCOPE

Lighting: Design & Supply | Automation | Acoustics







Global Aerospace Logistics (GAL)

ADDRESS

Abu Dhabi

SCOPE

Lighting: Design & Supply | Automation | Acoustics





Supreme Council

ADDRESS

Abu Dhabi

SCOPE

Lighting: Design & Supply





TOTO Sanitary Ware Showroom

ADDRESS

Abu Dhabi

SCOPE

Lighting: Design & Supply





### CONTACTUS

#### PHANTOM X LIGHTING SYSTEMS

#### **Head Office**

Al Danah, Al Falah Street Office 201 & 212, Abu Dhabi United Arab Emirates



We are here to assist you with all your lighting needs. Whether you have questions, need expert advice, or are looking for customized solutions, our team is ready to help. Your feedback is invaluable to us as we strive to deliver exceptional service and innovative products. Reach out to us today—we look forward to hearing from you!















PHANTOM X LIGHTING SYSTEMS